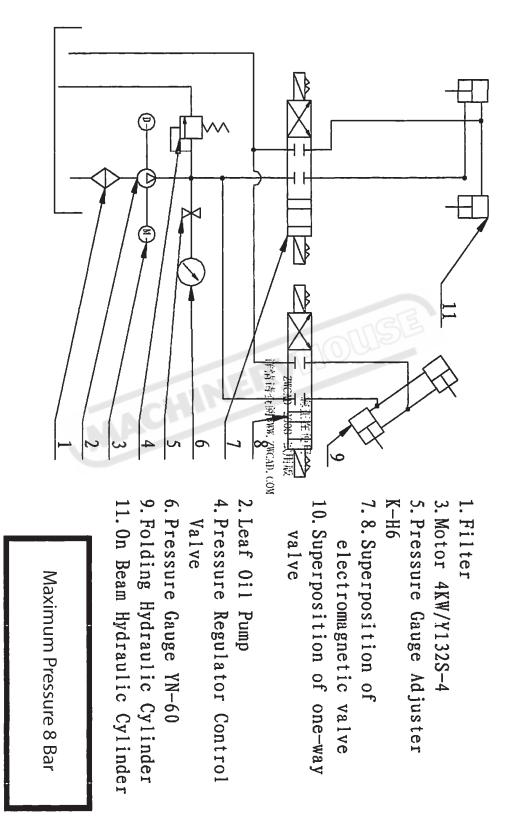

ETALMASTER

1

**OPERATION MANUAL** 

## **SPARE PARTS SECTION**

The following section covers the spare parts diagrams and lists that were current at the time this manual was originally printed. Due to continuous improvements of the machine, changes may be made at any time without notification.

HOW TO ORDER SPARE PARTS

- 1. Have your machines **model number, serial number & date of manufacture** on hand, these can be found on the specification plate mounted on the machine
- 2. A scanned copy of your parts list/diagram with required spare part/s identified
- Go to <u>www.machineryhouse.com.au/contactus</u> and fill out the enquiry form attaching a copy of scanned parts list.



## **ELECTRICAL DIAGRAM**



-www.machineryhouse.com.au-

## OPERATION MANUAL

## HYDRAULIC DIAGRAM