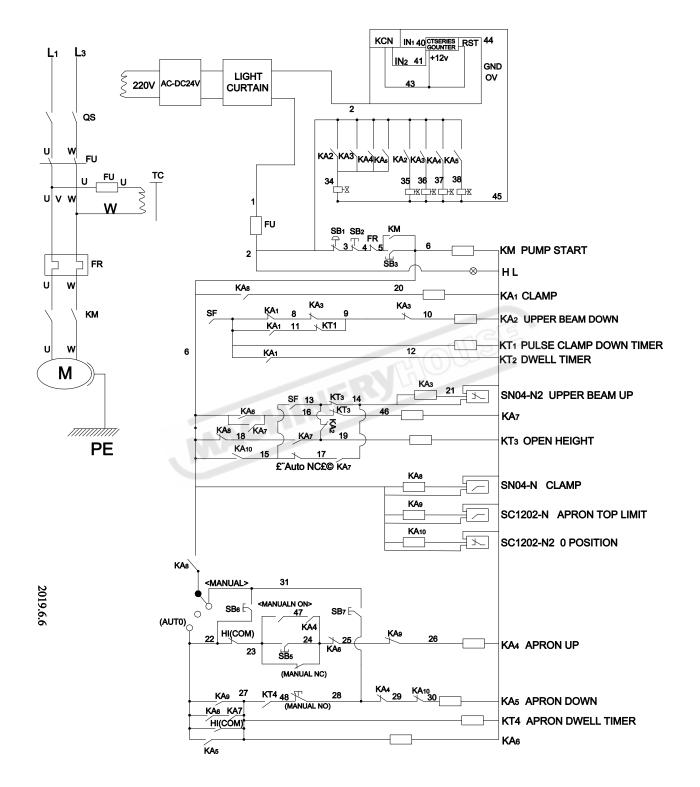

ETALMASTER

1

**OPERATION MANUAL** 

## **SPARE PARTS SECTION**

The following section covers the spare parts diagrams and lists that were current at the time this manual was originally printed. Due to continuous improvements of the machine, changes may be made at any time without notification.

HOW TO ORDER SPARE PARTS

- 1. Have your machines **model number, serial number & date of manufacture** on hand, these can be found on the specification plate mounted on the machine
- 2. A scanned copy of your parts list/diagram with required spare part/s identified
- Go to <u>www.machineryhouse.com.au/contactus</u> and fill out the enquiry form attaching a copy of scanned parts list.



## **ELECTRICAL DIAGRAM**



-www.machineryhouse.com.au-

## OPERATION MANUAL

## HYDRAULIC DIAGRAM